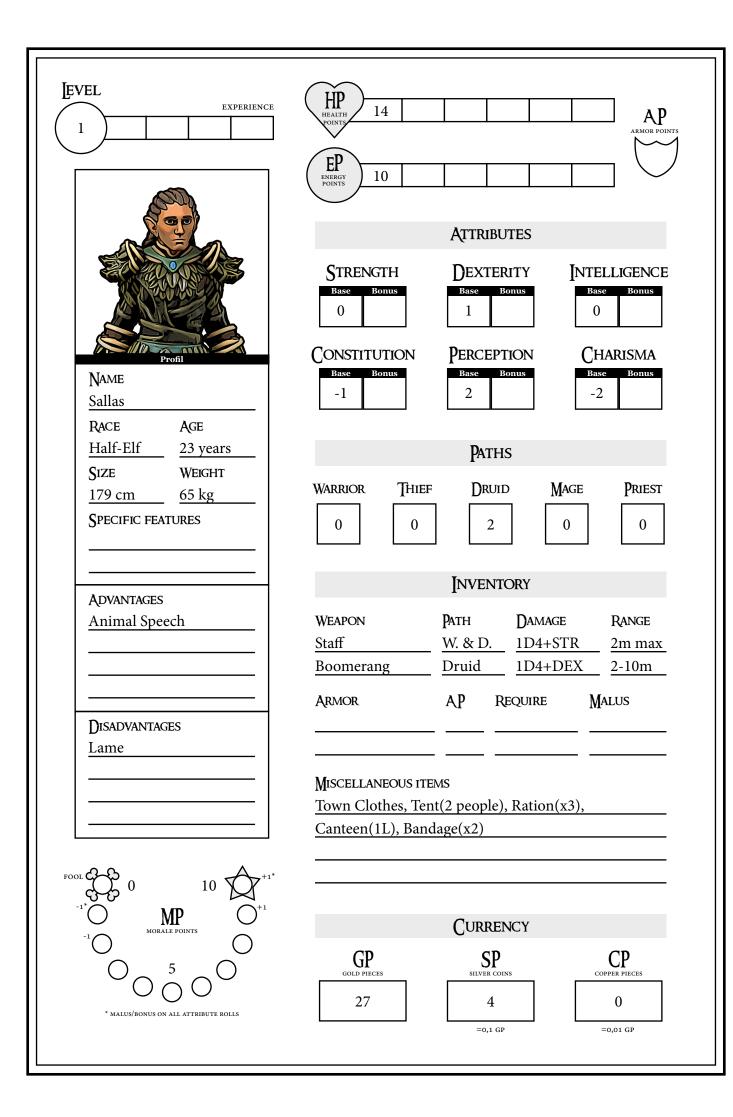

## **S**PECIAL MOVES

| NAME            | EFFECT                        | Ратн  | ЕP | Turns |
|-----------------|-------------------------------|-------|----|-------|
| Magical Berries | 2 Bonuses: +1 to an Attribute | Druid | 3  |       |
|                 |                               |       |    |       |
|                 |                               |       |    |       |
|                 |                               |       |    |       |
|                 | ·                             |       |    |       |
|                 |                               |       |    |       |
|                 |                               |       |    |       |
|                 |                               |       |    |       |
|                 |                               |       |    |       |