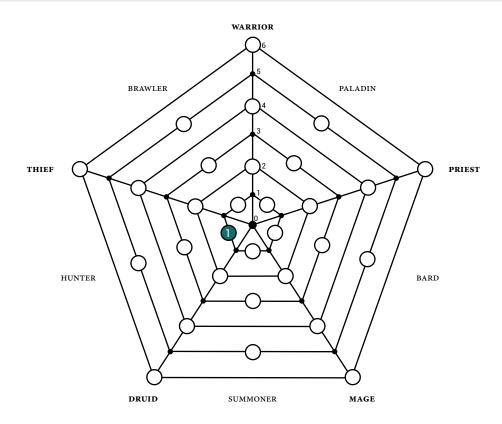

## **S**PECIAL MOVES



| NAME       | EFFECT                         | Ратн    | ЕP | Turns |
|------------|--------------------------------|---------|----|-------|
| Thorn Trap | Immobilizes an enemy (2 turns) | D. & T. | 3  |       |
|            |                                |         |    |       |
|            |                                |         |    |       |
|            |                                |         |    |       |
|            |                                |         |    |       |
|            |                                |         |    |       |
|            |                                |         |    |       |
|            |                                |         |    |       |
|            |                                |         |    |       |

## BIOGRAPHY

Me