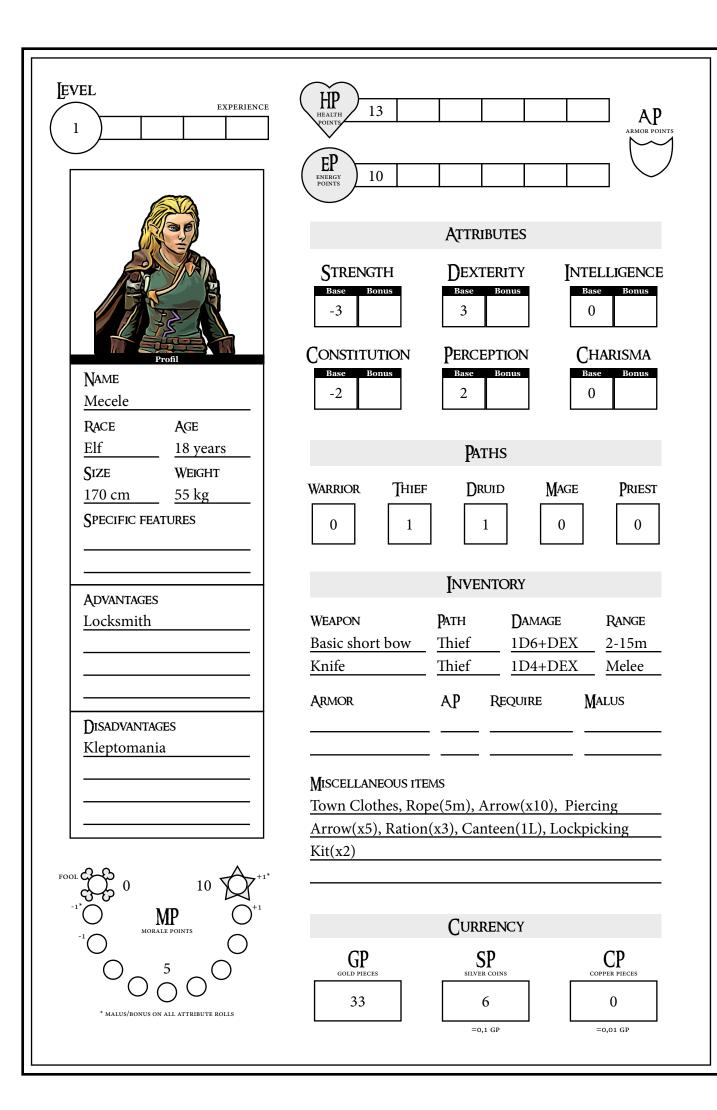

## **S**PECIAL MOVES



| NAME       | EFFECT                         | Ратн    | ЕP | Turns |
|------------|--------------------------------|---------|----|-------|
| Thorn Trap | Immobilizes an enemy (2 turns) | D. & T. | 3  |       |
|            |                                |         |    |       |
|            |                                |         |    |       |
|            |                                |         |    |       |
|            |                                |         |    |       |
|            |                                |         |    |       |
|            |                                |         |    |       |
|            |                                |         |    |       |
|            |                                |         |    |