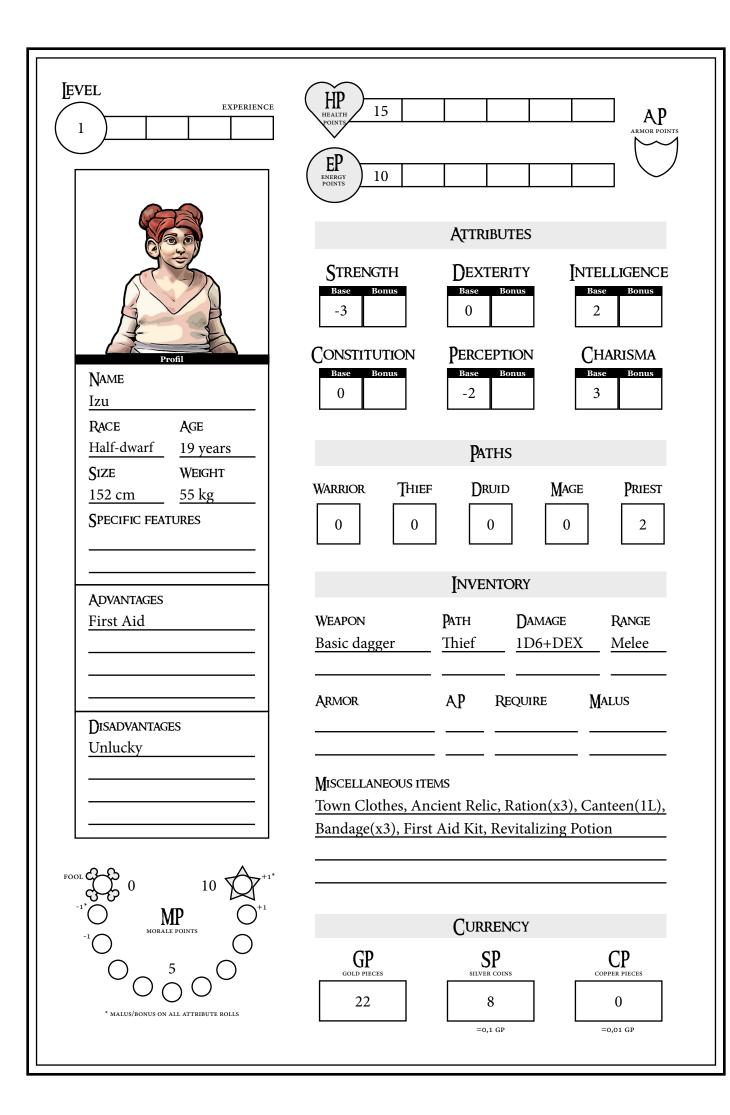

## BIOGRAPHY

Izu is a young dwarf who grew up in Hagdan, a small village in the kingdom of Drukh. Abandoned by her parents at the foot of the Hagdan temple when she was just a baby, Izu was taken in by Mother Mairas, the priestess of the temple. She followed her religious teachings until the age of 18 and now wishes to put her healing talents into practice by traveling the world in search of her parents.