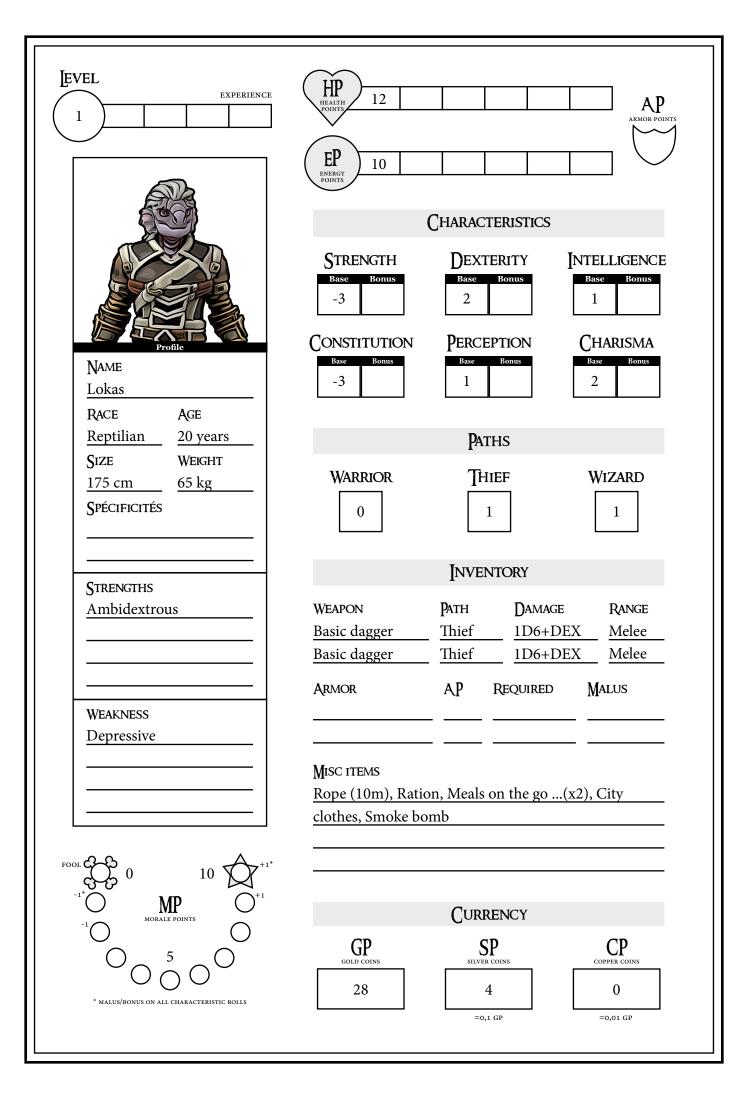

## BIOGRAPHY

Lokas is a reptilian who grew up in Avalon, a port city in the Republic of Rautha. Long mocked for his appearance as a child, Lokas has chosen to be more discreet and to perfect his talent in the art of concealment. His mother, gravely ill, is all he has left. That's why he wants to become a seasoned adventurer, to raise the money needed to finance her medical care.