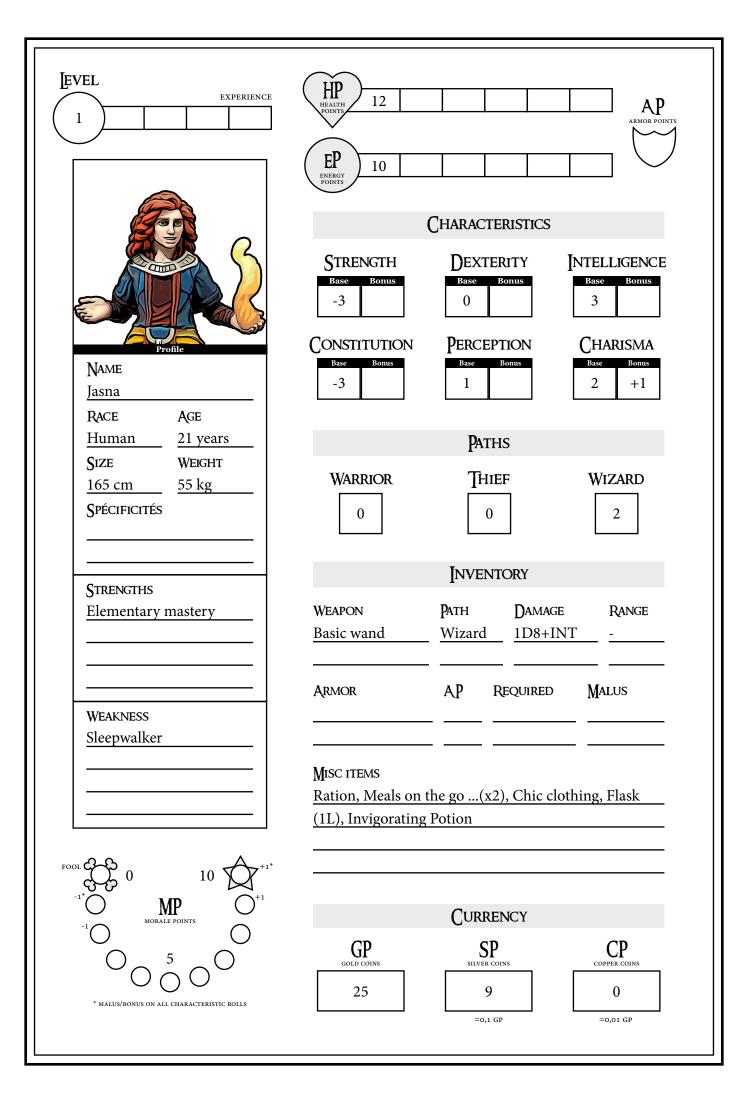

## BIOGRAPHY

Jasna hails from the small village of Klodenn in the northeast of the Republic of Rautha. Her parents discovered her affinity for magic during a night of sleepwalking when Jasna nearly set fire to the family home. After this event, Jasna decided to join the Castle City Adventurers' Academy to learn how to control her powers and no longer be a danger to her family.